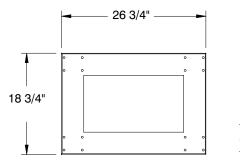

#### **BUN PAN DOLLY:**

# Features:

- Heavy duty welded construction. Holds 60 full size pans.
- 3" bolted plate casters. 600 lbs. weight capacity.
- Curved top design. Heavy duty welded construction.
- Holds 60 full size pans.
- 3" bolted plate casters. 600 lbs. weight capacity.
- Fully welded construction.
- Heavy duty gauge aluminum plate

# Aluminum Bun Pan Dollies & Pan Trucks

**BPD-1 Pan Dolly** 