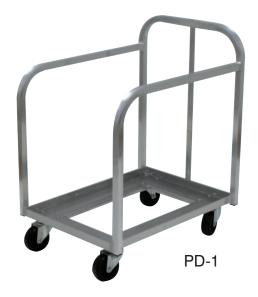

#### **PAN TRUCK:**

# Features:

- Heavy duty welded construction. Holds 60 full size pans.
- 3" bolted plate casters. 600 lbs. weight capacity.
- Curved top design. Heavy duty welded construction.
- Holds 60 full size pans.
- 3" bolted plate casters. 600 lbs. weight capacity.
- Fully welded construction.
- Heavy duty gauge aluminum plate, 6063-T52 extruded upright tubing (PD-1).

### PD-1 Pan Truck

Direct Phone & Service: (516) 527-3309 • (888) 443-7014 • info@unisourcefoodequipment.com • unisourcefoodequipment.com 170 Wilbur Place, Suite 300, Bohemia, New York, 11716