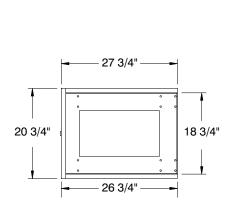

vy duty welded construction. Holds 60 full size pans.
- 3" bolted plate casters. 600 lbs. weight capacity.
- Curved top design. Heavy duty welded construction.
- Holds 60 full size pans.
- 3" bolted plate casters. 600 lbs. weight capacity.
- Fully welded construction.
- Heavy duty gauge aluminum plate

#### **PAN TRUCK:**

# Features:

- Heavy duty welded construction. Holds 60 full size pans.
- 3" bolted plate casters. 600 lbs. weight capacity.
- Curved top design. Heavy duty welded construction.
- Holds 60 full size pans.
- 3" bolted plate casters. 600 lbs. weight capacity.
- Fully welded construction.
- Heavy duty gauge aluminum plate, 6063-T52 extruded upright tubing (PD-1).





Follow the Leader™

# Aluminum Bun Pan Dollies & Pan Trucks

**BPD-1 Pan Dolly** 





### PD-1 Pan Truck





Direct Phone & Service: (516) 527-3309 • (888) 443-7014 • info@unisourcefoodequipment.com • unisourcefoodequipment.com 170 Wilbur Place, Suite 300, Bohemia, New York, 11716