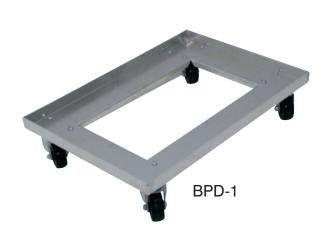

#### **BUN PAN DOLLY:**

# Features:

- Heavy duty welded construction. Holds 60 full size pans.
- 3" bolted plate casters. 600 lbs. weight capacity.
- Curved top design. Heavy duty welded construction.
- Holds 60 full size pans.
- 3" bolted plate casters. 600 lbs. weight capacity.
- Fully welded construction.
- Heavy duty gauge aluminum plate

# Aluminum Bun Pan Dollies & Pan Trucks

**BPD-1 Pan Dolly** 