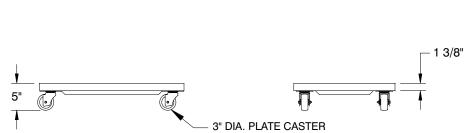

#### **BUN PAN DOLLY:**

# Features:

- Heavy duty welded construction. Holds 60 full size pans.
- 3" bolted plate casters. 600 lbs. weight capacity.
- Curved top design. Heavy duty welded construction.
- Holds 60 full size pans.
- 3" bolted plate casters. 600 lbs. weight capacity.
- Fully welded construction.
- Heavy duty gauge aluminum plate

# Aluminum Bun Pan Dollies & Pan Trucks

**BPD-1 Pan Dolly** 