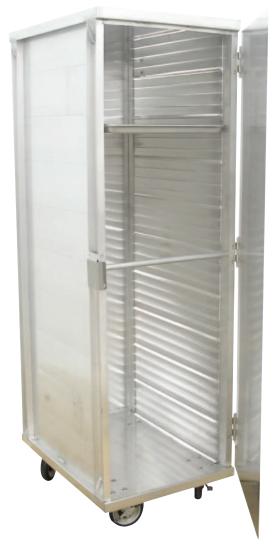

## Aluminum Enclosed Pan Cabinet

## Features:

- 14 Ga., Aluminum Heavy Duty Welded Construction
- Enclosed Extrusions
- 5" Poly Plate Casters, 2 With Brakes
- Low-Profile Door Latch
- 37 Pan Capacity
- Optional Bumpers Available
- Optional Pull Handle For Improved Mobility. Does not Interfere With Other Side By Side Units.
- Fully welded cabinet maximum strength and durability.
- Door swing full 270 degrees.
- Casters positioned within outer perimeter to avoid interference
- 6063 extruded aluminum slides and uprights.
- · Heavy gauge aluminum top and bottom panels.
- Heavy gauge aluminum door.

| MODEL  | Description | Pan Capacity      | Shelf Spacing | Overall Size<br>L x W x H   | Weight   |
|--------|-------------|-------------------|---------------|-----------------------------|----------|
| EPC-40 | Front Load  | 37 Full Size Pans | 1-1/2"        | 20 1/2" x 27-1/2" x 66 1/4" | 110 lbs. |