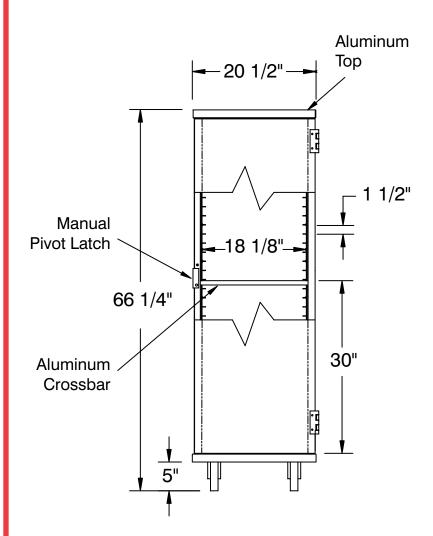

| MODEL  | Description | Pan Capacity      | Shelf Spacing | Overall Size<br>L x W x H   | Weight   |
|--------|-------------|-------------------|---------------|-----------------------------|----------|
| EPC-40 | Front Load  | 37 Full Size Pans | 1-1/2"        | 20 1/2" x 27-1/2" x 66 1/4" | 110 lbs. |