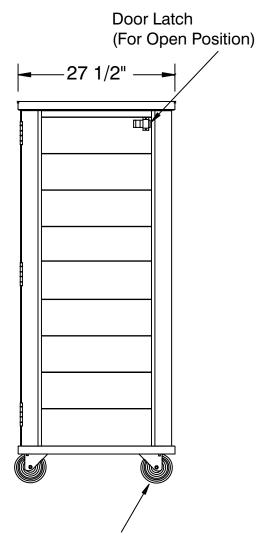

| MODEL  | Description | Pan Capacity      | Shelf Spacing | Overall Size<br>L x W x H   | Weight   |
|--------|-------------|-------------------|---------------|-----------------------------|----------|
| EPC-40 | Front Load  | 37 Full Size Pans | 1-1/2"        | 20 1/2" x 27-1/2" x 66 1/4" | 110 lbs. |

Follow the Leader™

Swivel Plate Casters Set Within Outer Extremities To Avoid Interference

Direct Phone & Service: (516) 527-3309 • (888) 443-7014 • info@unisourcefoodequipment.com • unisourcefoodequipment.com 170 Wilbur Place, Suite 300, Bohemia, New York, 11716