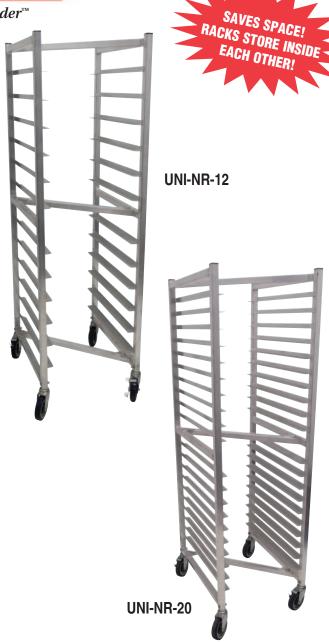

## INTRODUCING NESTED PAN RACKS

## Features:

- Nesting design to facilitate maximum storage in minimum space.
- Heavy Duty welded construction.
- 12 or 20 Pan capacity.
- 1" x 1-1/2" ribbed angles.
- Heavy Duty 5" Stem Swivel Casters.
- 500 lb. Maximum Load.
- Fully welded 1" square tubing frame and diagonal cross supports.
- Angles are 1" x 1/1/2" fully welded
- Extruded aluminum angles, upright tubing, and support pieces.

| MODEL     | Pan Capacity               | Shelf Spacing | Overall Size<br>L x W x H | Weight  |
|-----------|----------------------------|---------------|---------------------------|---------|
| UNI-NR-12 | 12 Full or<br>24 Half Size | 5"            | 21" x 26" x 69 1/4"       | 28 lbs. |
| UNI-NR-20 | 20 Full or<br>40 Half Size | 3"            | 21" x 26" x 69 1/4"       | 29 lbs. |