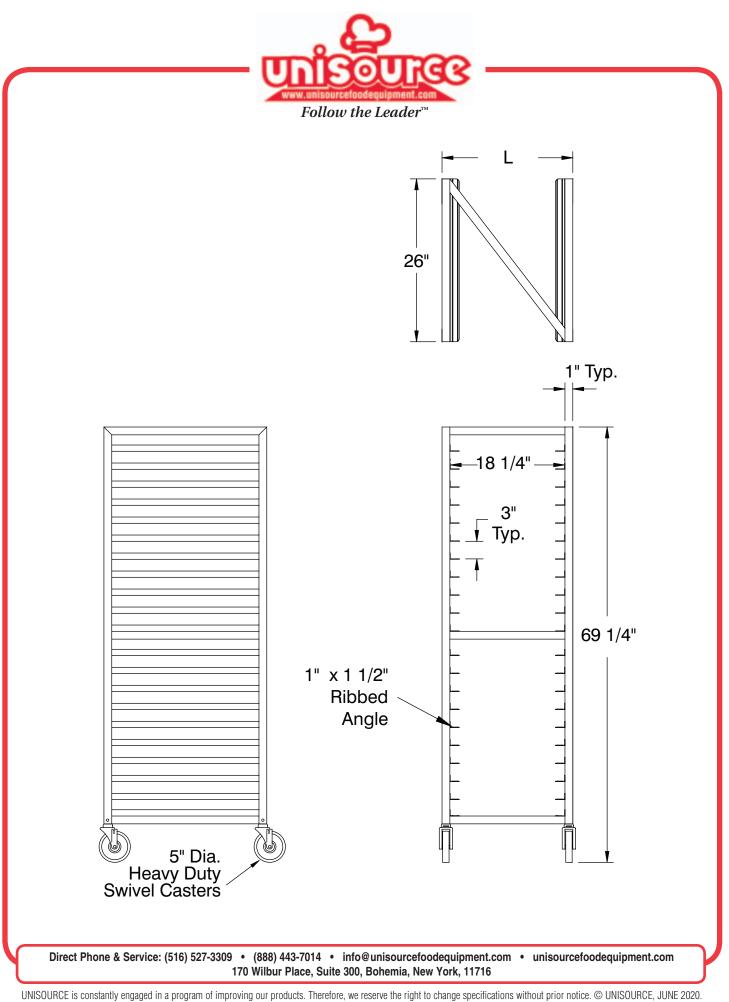

## Features:

- Nesting design to facilitate maximum storage in minimum space.
- Heavy Duty welded construction.
- 12 or 20 Pan capacity.
- 1" x 1-1/2" ribbed angles.
- Heavy Duty 5" Stem Swivel Casters.
- 500 lb. Maximum Load.
- Fully welded 1" square tubing frame and diagonal cross supports.
- Angles are 1" x 1/1/2" fully welded
- Extruded aluminum angles, upright tubing, and support pieces.

| MODEL     | Pan Capacity               | Shelf Spacing | Overall Size<br>L x W x H | Weight  |
|-----------|----------------------------|---------------|---------------------------|---------|
| UNI-NR-12 | 12 Full or<br>24 Half Size | 5"            | 21" x 26" x 69 1/4"       | 28 lbs. |
| UNI-NR-20 | 20 Full or<br>40 Half Size | 3"            | 21" x 26" x 69 1/4"       | 29 lbs. |