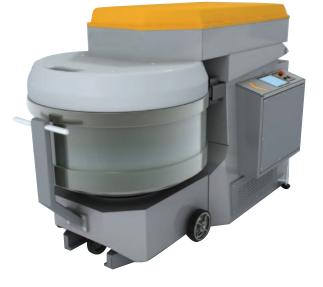

### INTRODUCING THE UNISOURCE HEAVY DUTY SPIRAL MUSCLE MIXERS<sup>™</sup> SERIES III With Removable Bowl

### Standard Features:

- Heavy Duty Stainless steel arm, dividing plate and bowl
- Food grade epoxy body w/casters
- Heavy Duty Stainless steel safety guard
- Programmable analog controllers (No computer boards)
- · Solid frame/easy to move
- Smooth easy to clean surfaces
- Heavy Duty Two-speed motor (low and high speed)
- Reverse direction bowl motor
- Power cord (no plug)
- Removable Bowl
- One year parts and labor warranty
- 24/7 Nationwide Service