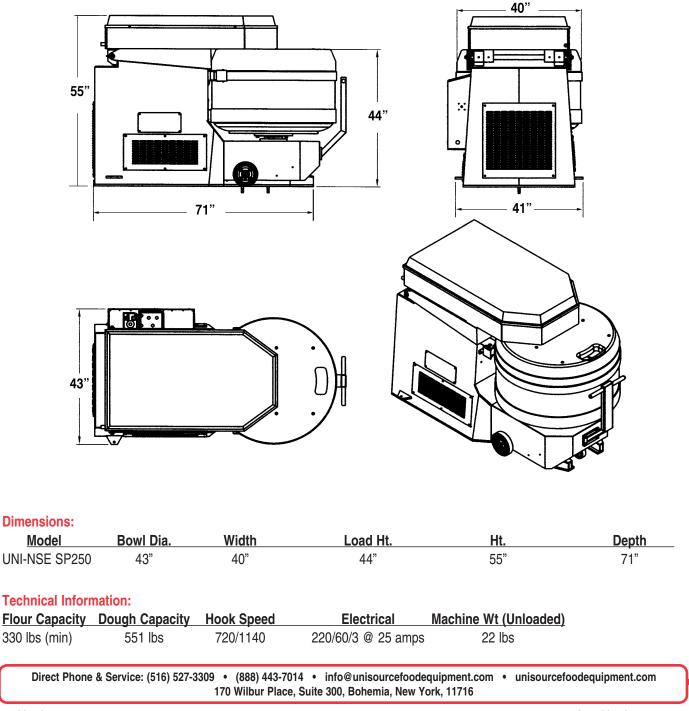

od grade epoxy body w/casters
- Heavy Duty Stainless steel safety guard
- Programmable analog controllers (No computer boards)
- · Solid frame/easy to move
- Smooth easy to clean surfaces
- Heavy Duty Two-speed motor (low and high speed)
- Reverse direction bowl motor
- Power cord (no plug)
- Removable Bowl
- One year parts and labor warranty
- 24/7 Nationwide Service



UNISOURCE HEAVY DUTY SPIRAL MUSCLE MIXERS<sup>™</sup> SERIES II That's Built to last!

## Thousand of Mixers Sold Nationwide!

Direct Phone & Service: (516) 527-3309 • (888) 443-7014 • info@unisourcefoodequipment.com • unisourcefoodequipment.com 170 Wilbur Place, Suite 300, Bohemia, New York, 11716



Follow the Leader<sup>™</sup>

# THE UNISOURCE HEAVY DUTY SPIRAL MUSCLE MIXERS<sup>™</sup> SERIES III With Removable Bowl



UNISOURCE is constantly engaged in a program of improving our products. Therefore, we reserve the right to change specifications without prior notice. © UNISOURCE, JUNE 2020. SPIRAL MUSCLE MIXERS III" are a trademark of Unisource Food Equipment Systems, Inc.