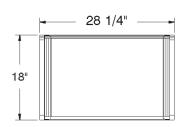

Front Load

| Sid | e l | Lo | ac |
|-----|-----|----|----|
|-----|-----|----|----|

| MODEL    | Pan Loading | Pan Capacity               | A<br>Shelf Spacing | Overall Size<br>L x W x H | Weight  |
|----------|-------------|----------------------------|--------------------|---------------------------|---------|
| PR10-3K  | Front Load  | 10 Full Size               | 3"                 | 20 1/4" x 26" x 38 1/4"   | 14 lbs. |
| PR12-5K  | Front Load  | 12 Full Size               | 5"                 | 20 1/4" x 26" x 69 1/4"   | 24 lbs. |
| PR18-3K  | Front Load  | 18 Full Size               | 3"                 | 20 1/4" x 26" x 63 1/4"   | 31 lbs. |
| PR20-3K  | Front Load  | 20 Full or 40 Half<br>Size | 3"                 | 20 1/4" x 26" x 69 1/4"   | 33 lbs. |
| PR30-2K  | Front Load  | 30 Full Size               | 2"                 | 20 1/4" x 26" x 69 1/4"   | 39 lbs. |
| PR18-3KS | Side Load   | 18 Full Size               | 3"                 | 28 1/4" x 18" x 63 1/4"   | 31 lbs. |
| PR20-3KS | Side Load   | 20 Full Size               | 3"                 | 28 1/4" x 18" x 69 1/4"   | 27 lbs. |

## Side Load Series

Direct Phone & Service: (516) 527-3309 • (888) 443-7014 • info@unisourcefoodequipment.com • unisourcefoodequipment.com 170 Wilbur Place, Suite 300, Bohemia, New York, 11716