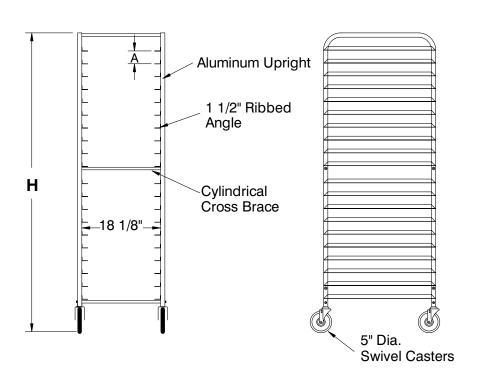

#### Features:

- Six cylindrical support bars provide strength and durability.
- 3" shelf spacing.
- Plastic endcaps, 1 1/2" ribbed angles, heavy duty 5" stem bolted swivel casters.
- Front load pan rack holds [20] 18" x 26" pans or [40] 18" x 13" pans. Side load pan rack holds [20] 18" x 26" pans.
- 500 lb. capacity. Units shipped K.D.
- Fully welded 1" square tubing ladder assembly. Angles are 1" x 1 1/2" x 20" on front load pan rack and 1" x 1 1/2" x 17 3/4" on side load pan rack.
- 6063-T52 extruded aluminum angles, upright tubing, and support pieces.

Front Load

| Sid | e l | Lo | ac |
|-----|-----|----|----|
|-----|-----|----|----|

| MODEL    | Pan Loading | Pan Capacity               | A<br>Shelf Spacing | Overall Size<br>L x W x H | Weight  |
|----------|-------------|----------------------------|--------------------|---------------------------|---------|
| PR10-3K  | Front Load  | 10 Full Size               | 3"                 | 20 1/4" x 26" x 38 1/4"   | 14 lbs. |
| PR12-5K  | Front Load  | 12 Full Size               | 5"                 | 20 1/4" x 26" x 69 1/4"   | 24 lbs. |
| PR18-3K  | Front Load  | 18 Full Size               | 3"                 | 20 1/4" x 26" x 63 1/4"   | 31 lbs. |
| PR20-3K  | Front Load  | 20 Full or 40 Half<br>Size | 3"                 | 20 1/4" x 26" x 69 1/4"   | 33 lbs. |
| PR30-2K  | Front Load  | 30 Full Size               | 2"                 | 20 1/4" x 26" x 69 1/4"   | 39 lbs. |
| PR18-3KS | Side Load   | 18 Full Size               | 3"                 | 28 1/4" x 18" x 63 1/4"   | 31 lbs. |
| PR20-3KS | Side Load   | 20 Full Size               | 3"                 | 28 1/4" x 18" x 69 1/4"   | 27 lbs. |