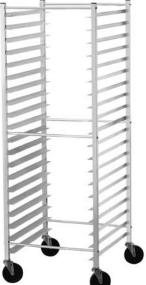

# KnockDown Style Aluminum Bun Pan Racks

#### Features:

- Six cylindrical support bars provide strength and durability.
- 3" shelf spacing.
- Plastic endcaps, 1 1/2" ribbed angles, heavy duty 5" stem bolted swivel casters.
- Front load pan rack holds [20] 18" x 26" pans or [40] 18" x 13" pans. Side load pan rack holds [20] 18" x 26" pans.
- 500 lb. capacity. Units shipped K.D.
- Fully welded 1" square tubing ladder assembly. Angles are 1" x 1 1/2" x 20" on front load pan rack and 1" x 1 1/2" x 17 3/4" on side load pan rack.
- 6063-T52 extruded aluminum angles, upright tubing, and support pieces.

## Side Load Series

Direct Phone & Service: (516) 527-3309 • (888) 443-7014 • info@unisourcefoodequipment.com • unisourcefoodequipment.com 170 Wilbur Place, Suite 300, Bohemia, New York, 11716