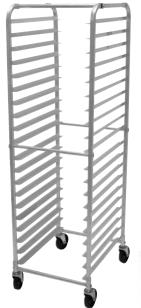

# KnockDown Style Aluminum Bun Pan Racks

#### Features:

- Six cylindrical support bars provide strength and durability.
- 3" shelf spacing.
- Plastic endcaps, 1 1/2" ribbed angles, heavy duty 5" stem bolted swivel casters.
- Front load pan rack holds [20] 18" x 26" pans or [40] 18" x 13" pans. Side load pan rack holds [20] 18" x 26" pans.
- 500 lb. capacity. Units shipped K.D.
- Fully welded 1" square tubing ladder assembly. Angles are 1" x 1 1/2" x 20" on front load pan rack and 1" x 1 1/2" x 17 3/4" on side load pan rack.
- 6063-T52 extruded aluminum angles, upright tubing, and support pieces.

## Front Load Series