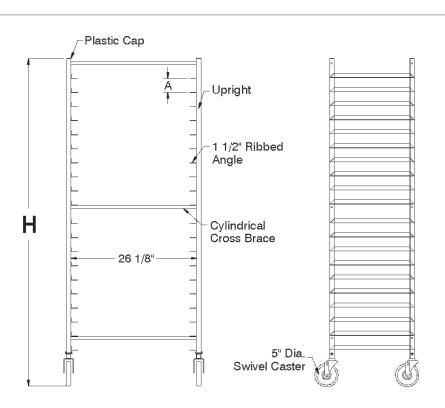

# KnockDown Style Aluminum Bun Pan Racks

#### Features:

- Six cylindrical support bars provide strength and durability.
- 3" shelf spacing.
- Plastic endcaps, 1 1/2" ribbed angles, heavy duty 5" stem bolted swivel casters.
- Front load pan rack holds [20] 18" x 26" pans or [40] 18" x 13" pans. Side load pan rack holds [20] 18" x 26" pans.
- 500 lb. capacity. Units shipped K.D.
- Fully welded 1" square tubing ladder assembly. Angles are 1" x 1 1/2" x 20" on front load pan rack and 1" x 1 1/2" x 17 3/4" on side load pan rack.
- 6063-T52 extruded aluminum angles, upright tubing, and support pieces.

Front Load

| Sid | e l | Lo | ac |
|-----|-----|----|----|
|-----|-----|----|----|

| MODEL    | Pan Loading | Pan Capacity               | A<br>Shelf Spacing | Overall Size<br>L x W x H | Weight  |
|----------|-------------|----------------------------|--------------------|---------------------------|---------|
| PR10-3K  | Front Load  | 10 Full Size               | 3"                 | 20 1/4" x 26" x 38 1/4"   | 14 lbs. |
| PR12-5K  | Front Load  | 12 Full Size               | 5"                 | 20 1/4" x 26" x 69 1/4"   | 24 lbs. |
| PR18-3K  | Front Load  | 18 Full Size               | 3"                 | 20 1/4" x 26" x 63 1/4"   | 31 lbs. |
| PR20-3K  | Front Load  | 20 Full or 40 Half<br>Size | 3"                 | 20 1/4" x 26" x 69 1/4"   | 33 lbs. |
| PR30-2K  | Front Load  | 30 Full Size               | 2"                 | 20 1/4" x 26" x 69 1/4"   | 39 lbs. |
| PR18-3KS | Side Load   | 18 Full Size               | 3"                 | 28 1/4" x 18" x 63 1/4"   | 31 lbs. |
| PR20-3KS | Side Load   | 20 Full Size               | 3"                 | 28 1/4" x 18" x 69 1/4"   | 27 lbs. |

## Front Load Series