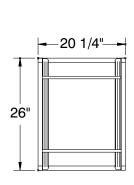

Front Load

| Sid | e l | Lo | ac |
|-----|-----|----|----|
|-----|-----|----|----|

| MODEL    | Pan Loading | Pan Capacity               | A<br>Shelf Spacing | Overall Size<br>L x W x H | Weight  |
|----------|-------------|----------------------------|--------------------|---------------------------|---------|
| PR10-3K  | Front Load  | 10 Full Size               | 3"                 | 20 1/4" x 26" x 38 1/4"   | 14 lbs. |
| PR12-5K  | Front Load  | 12 Full Size               | 5"                 | 20 1/4" x 26" x 69 1/4"   | 24 lbs. |
| PR18-3K  | Front Load  | 18 Full Size               | 3"                 | 20 1/4" x 26" x 63 1/4"   | 31 lbs. |
| PR20-3K  | Front Load  | 20 Full or 40 Half<br>Size | 3"                 | 20 1/4" x 26" x 69 1/4"   | 33 lbs. |
| PR30-2K  | Front Load  | 30 Full Size               | 2"                 | 20 1/4" x 26" x 69 1/4"   | 39 lbs. |
| PR18-3KS | Side Load   | 18 Full Size               | 3"                 | 28 1/4" x 18" x 63 1/4"   | 31 lbs. |
| PR20-3KS | Side Load   | 20 Full Size               | 3"                 | 28 1/4" x 18" x 69 1/4"   | 27 lbs. |