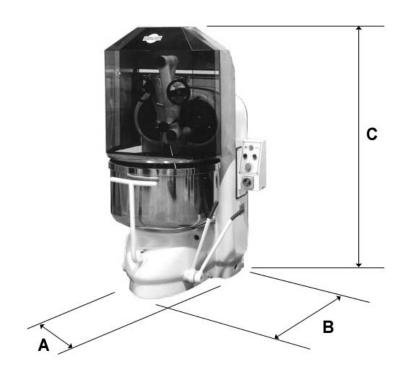

## THE UNISOURCE Dough Flex® **Double Arm Removable Bowl Mixers**

| Models      | Dough Capacity<br>(lbs) | Power<br>Kw | Weight<br>Lbs. | Dim. A | Dim. B | Dim. C |
|-------------|-------------------------|-------------|----------------|--------|--------|--------|
| UNI-IT-90E  | 220                     | 1.8/3.1     | 1,477          | 33"    | 41"    | 68"    |
| UNI-IT-120E | 286                     | 1.8/3.1     | 1,807          | 36"    | 47"    | 70"    |
| UNI-IT-150E | 352                     | 1.8/3.1     | 1829           | 36"    | 47"    | 72"    |
| UNI-IT-200E | 485                     | 3.7/5.9     | 2,910          | 51"    | 52"    | 78"    |
| UNI-IT-300E | 705                     | 3.7/5.9     | 3,461          | 61"    | 61"    | 86"    |