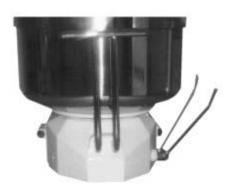

Follow the Leader™

## **INTRODUCING**

# THE UNISOURCE Dough Flex® Double Arm Removable Bowl Mixers

The Unisource Dough Flex® specially designed Double Arm Mixer are great for all kinds of doughs, from bread to pastries! This unique Double Arm Mixer will not punish the dough to give you the best European bakery products.

### Other Features:

- Cast-iron heavy duty frame
- Gearing in oil bath
- Stainless steel bowl and arms
- Adjustable fork-arm in all models
- Two speeds motor
- Low voltage electrical controls
- Total protection against accidents with safety guards
- Optional timers
- 208-230/60/3 Phase
- One year parts/labor warranty
- 24/7 nationwide service





**Removable Bowl** 



## **INTRODUCING**

## THE UNISOURCE Dough Flex® **Double Arm Removable Bowl Mixers**



| Models      | Dough Capacity<br>(lbs) | Power<br>Kw | Weight<br>Lbs. | Dim. A | Dim. B | Dim. C |
|-------------|-------------------------|-------------|----------------|--------|--------|--------|
| UNI-IT-90E  | 220                     | 1.8/3.1     | 1,477          | 33"    | 41"    | 68"    |
| UNI-IT-120E | 286                     | 1.8/3.1     | 1,807          | 36"    | 47"    | 70"    |
| UNI-IT-150E | 352                     | 1.8/3.1     | 1829           | 36"    | 47"    | 72"    |
| UNI-IT-200E | 485                     | 3.7/5.9     | 2,910          | 51"    | 52"    | 78"    |
| UNI-IT-300E | 705                     | 3.7/5.9     | 3,461          | 61"    | 61"