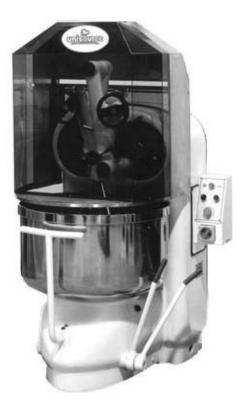

# THE UNISOURCE Dough Flex® Double Arm Removable Bowl Mixers

The Unisource Dough Flex® specially designed Double Arm Mixer are great for all kinds of doughs, from bread to pastries! This unique Double Arm Mixer will not punish the dough to give you the best European bakery products.

### Other Features:

- Cast-iron heavy duty frame
- Gearing in oil bath
- Stainless steel bowl and arms
- Adjustable fork-arm in all models
- Two speeds motor
- Low voltage electrical controls
- Total protection against accidents with safety guards
- Optional timers
- 208-230/60/3 Phase
- One year parts/labor warranty
- 24/7 nationwide service