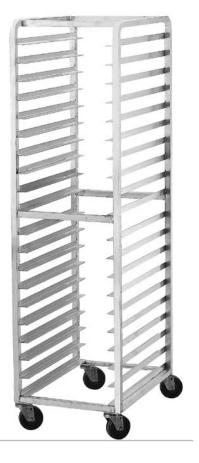

## **All Welded Donut Racks**

## Features:

- Curved top design.
- Heavy duty welded construction with 6 cross supports.
- Heavy duty 5" stem bolted swivel casters.
- Holds 23" x 23"17" x 23" and 23" x 33" donut screens.
- 1 1/2" Ribbed Angles.
- Fully welded 1" square tubing ladder assembly.
- 6063-T52 extruded aluminum angles, upright tubing, and support pieces

| MODEL      | Pan<br>Capacity | Pan<br>Capacity | Shelf<br>Spacing | Overall Size<br>L x W x H | Weight  |
|------------|-----------------|-----------------|------------------|---------------------------|---------|
| UNI-DR20-3 | 20 Pans         | 23" x 23"       | 3"               | 25" x 25" x 69 1/4"       | 30 lbs. |
| UNI-DR20-4 | 20 Pans         | 17" x 23"       | 3"               | 19" x 25" x 69 1/4"       | 30 lbs. |
| UNI-DR20-4 | 20 Pans         | 23" x 33"       | 3"               | 25" x 35" x 69 1/4"       | 30 lbs. |