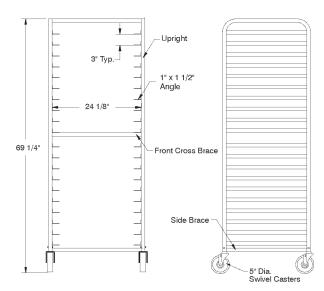

## Features:

- Curved top design.
- Heavy duty welded construction with 6 cross supports.
- Heavy duty 5" stem bolted swivel casters.
- Holds 23" x 23"17" x 23" and 23" x 33" donut screens.
- 1 1/2" Ribbed Angles.
- Fully welded 1" square tubing ladder assembly.
- 6063-T52 extruded aluminum angles, upright tubing, and support pieces

| MODEL      | Pan<br>Capacity | Pan<br>Capacity | Shelf<br>Spacing | Overall Size<br>L x W x H | Weight  |
|------------|-----------------|-----------------|------------------|---------------------------|---------|
| UNI-DR20-3 | 20 Pans         | 23" x 23"       | 3"               | 25" x 25" x 69 1/4"       | 30 lbs. |
| UNI-DR20-4 | 20 Pans         | 17" x 23"       | 3"               | 19" x 25" x 69 1/4"       | 30 lbs. |
| UNI-DR20-4 | 20 Pans         | 23" x 33"       | 3"               | 25" x 35" x 69 1/4"       | 30 lbs. |