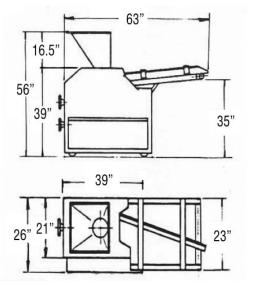

## **UNISOURCE COMPACT DIVIDER/ROUNDER**

Save time and labor with the Unisource Heavy Duty Automatic Divider Rounder. This exclusive patented design uses vacuum suction that will not punish your dough with high speed performance of 2,000 pieces per hour. Accurate scaling & rounding is achieved by our smooth piston double action system that is not offered on conventional models. This unit is great for bread, rolls and pizza dough.

Direct Phone & Service: (516) 527-3309 • (888) 443-7014 • info@unisourcefoodequipment.com • unisourcefoodequipment.com 170 Wilbur Place, Suite 300, Bohemia, New York, 11716

**Unisource Compact Divider/Rounder** 