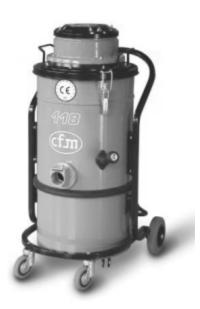

## **OVEN VACUUM CLEANERS:**

- All steel vacuum cleaner mechanism designed for high temperature use
- sealed canister with filters
- Aluminum suction tube extension reaches oven deck depths up to 120"