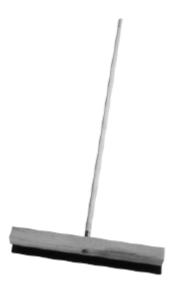

## **OVEN BROOMS:**

- Right angle brooms with stiff natural bristles to facilitate hearth cleaning
- Large diameter handle in 8' and 10' lengths

Phone: (888) 443-8782 • Fax: (516) 681-0845 • email: info@unisourcefoodequipment.com • www.unisourcefoodequipment.com 56 Rockland Drive, Jericho NY 11753