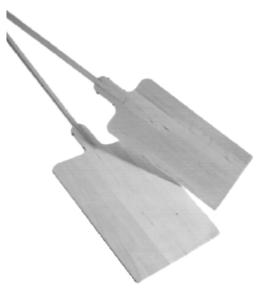

## **OVEN PEELS:**

- Untreated maple oven peels
- Standard peel sizes (W x L):
  - 14" x 36"
  - 22" x 36"
- Other sizes available upon request
- Handle length of 8' or 10'