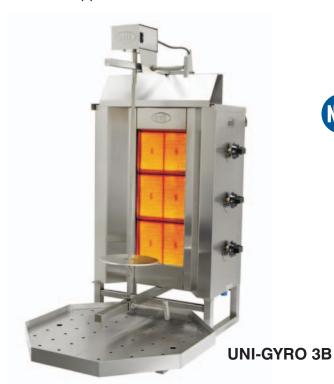

## THREE & FOUR BURNER VERTICAL GYRO BROILERS

The **Chefmerica™** Vertical Gyro Broilers are designed for display cooking for fast food Mediterranean Cafes and Restaurants. Our broilers produce high quality broiling for crisp, juicy flavors that your customers will love.

## **EXCLUSIVE FEATURES**

- Gas or Propane fired (Included both orifices)
- Heavy duty Stainless Steel AISI 304 High Quantity
- Heating system are constructed of individual infrared high efficiency burner
- Burners can operate individual
- Exclusive E-Z slide dual skewer rail system can boil meats closer or further away from burner
- Available in 3 or 4 Burner Units
- Drip Pan and Burner Controls included
- Automatic friction drive stops rotation during slicing, allowing quick and easy carving
- 120 volt plug included for motor rotation (NEMA 5-15P)
- 1 Year Parts & Labor
- 24/7 Nationwide Service
- ETL, NSF Approved

## THREE & FOUR BURNER VERTICAL GYRO BROILERS

| SIZE SPECIFICATIONS |     |     |     |             |                |                  |                |
|---------------------|-----|-----|-----|-------------|----------------|------------------|----------------|
| MODEL               | W   | D   | Н   | SPIT<br>HT. | POWER<br>(BTU) | MEAT<br>CAPACITY | SHIP<br>WEIGHT |
| UNI-GYRO-3B         | 18" | 22" | 39" | 24"         | 34.140         | 90 lbs.          | 62 lbs.        |
| UNI-GYRO-4B         | 18" | 22" | 45" | 30"         | 44.382         | 176 lbs.         | 70 lbs.        |