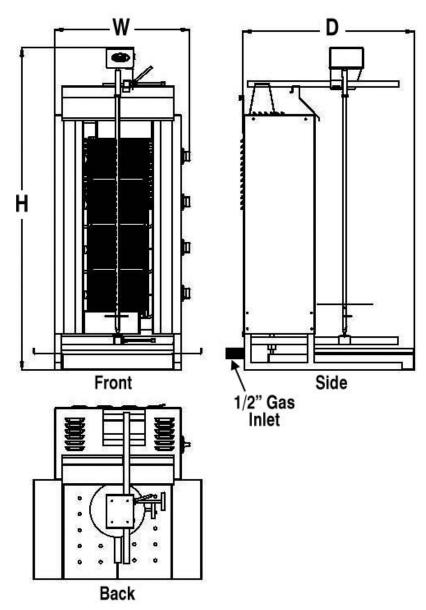

## THREE & FOUR BURNER VERTICAL GYRO BROILERS

| SIZE SPECIFICATIONS |     |     |     |             |                |                  |                |
|---------------------|-----|-----|-----|-------------|----------------|------------------|----------------|
| MODEL               | W   | D   | Н   | SPIT<br>HT. | POWER<br>(BTU) | MEAT<br>CAPACITY | SHIP<br>WEIGHT |
| UNI-GYRO-3B         | 18" | 22" | 39" | 24"         | 34.140         | 90 lbs.          | 62 lbs.        |
| UNI-GYRO-4B         | 18" | 22" | 45" | 30"         | 44.382         | 176 lbs.         | 70 lbs.        |