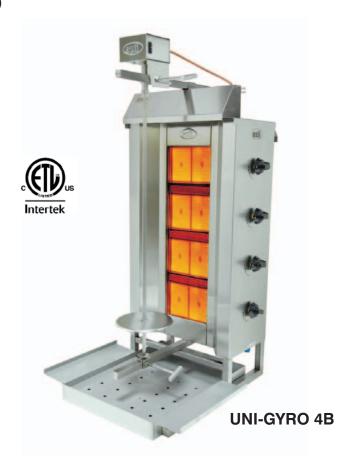

## THREE & FOUR BURNER VERTICAL GYRO BROILERS

The **Chefmerica™** Vertical Gyro Broilers are designed for display cooking for fast food Mediterranean Cafes and Restaurants. Our broilers produce high quality broiling for crisp, juicy flavors that your customers will love.

## **EXCLUSIVE FEATURES**

- Gas or Propane fired (Included both orifices)
- Heavy duty Stainless Steel AISI 304 High Quantity
- Heating system are constructed of individual infrared high efficiency burner
- Burners can operate individual
- Exclusive E-Z slide dual skewer rail system can boil meats closer or further away from burner
- Available in 3 or 4 Burner Units
- Drip Pan and Burner Controls included
- Automatic friction drive stops rotation during slicing, allowing quick and easy carving
- 120 volt plug included for motor rotation (NEMA 5-15P)
- 1 Year Parts & Labor
- 24/7 Nationwide Service
- ETL, NSF Approved

## THREE & FOUR BURNER VERTICAL GYRO BROILERS

| SIZE SPECIFICATIONS |     |     |     |             |                |                  |                |
|---------------------|-----|-----|-----|-------------|----------------|------------------|----------------|
| MODEL               | W   | D   | Н   | SPIT<br>HT. | POWER<br>(BTU) | MEAT<br>CAPACITY | SHIP<br>WEIGHT |
| UNI-GYRO-3B         | 18" | 22" | 39" | 24"         | 34.140         | 90 lbs.          | 62 lbs.        |
| UNI-GYRO-4B         | 18" | 22" | 45" | 30"         | 44.382         | 176 lbs.         | 70 lbs.        |