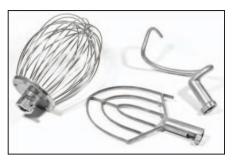

## **Standard Accessories:**

- Spiral Dough Arm.
- Flat Beater: 1 Pc.
- Wire Whip: 1 Pc.