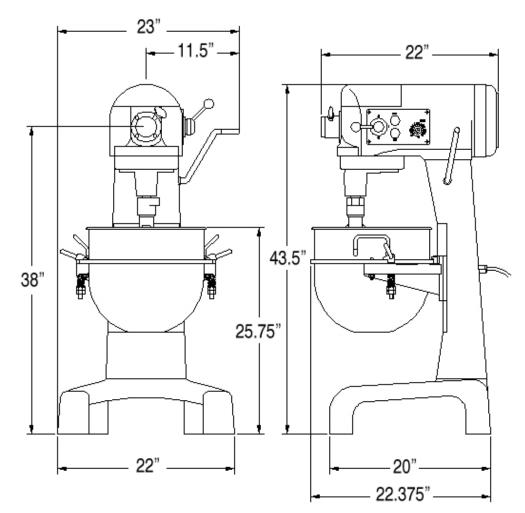

## **Optional Accessories:**

- Vegetable Slicer Attachment: 1 Pc.
- 30 Qt. Stainless Steel Bowl: 1Pc. Meat Grinder Attachment: 1 Pc.
  - Digital Control Panel: 1 Pc.

| MODEL    | BOWL<br>CAPACITY | MOTOR | AGITATOR<br>SPEED (RPM) | 15 MIN.<br>TIMER | HUB  | SAFETY<br>GUARD | Wt.      |
|----------|------------------|-------|-------------------------|------------------|------|-----------------|----------|
| UNI-30CM | 30 QT.           | 1 HP  | 115, 214, 390           | STD.             | STD. | STD.            | 407 LBS. |