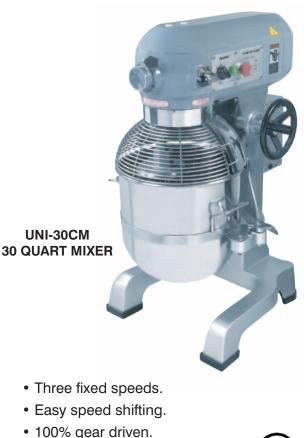

# INTRODUCING HEAVY DUTY 30 QUART PLANETARY MIXER

The **Chefmerica**<sup>™</sup> Planetary Mixers are highly reliable mixers that let you handle even the most demanding of professional food applications with ease. Its advanced design makes it ideal for mixing every type of dough like Bread, Rolls, Bagels, Pastries, Donuts, and other food products.

## ACCESSORIES:

All of the tools are precisely fitted to the bowls. The bowls can be easily removed for cleaning.

- 100% gear driven.
- Long life Gear-Box.
- Powerful 120 Volt Motor.
- #12 hub.
- Safety Guard.
- Timer.
- 1 Year Parts and Labor.
- 24/7 Nationwide Service.
- ETL/NSF Approved.