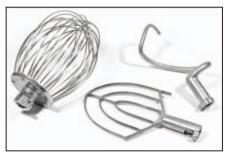

#### **Standard Accessories:**

- Spiral Dough Arm.
- Mixing Hook: 1 Pc. • Flat Beater: 1 Pc. • Wire Whip: 1 Pc.