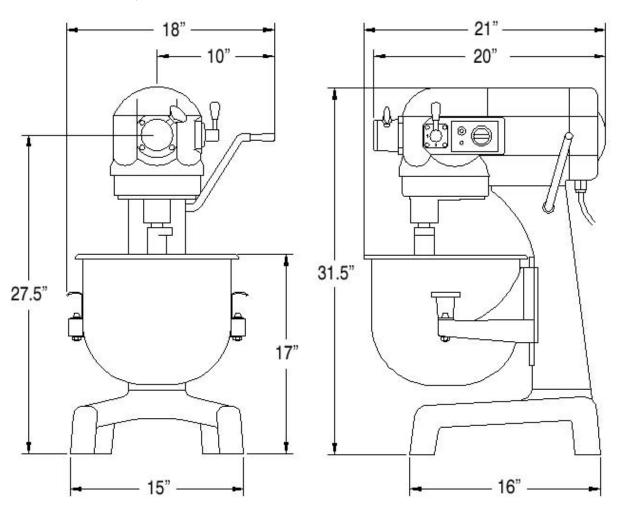

## **Optional Accessories:**

- Wire Whip: 1 Pc.
- 20 Qt. Stainless Steel Bowl: 1Pc. Vegetable Slicer Attachment: 1 Pc.
  - Meat Grinder Attachment: 1 Pc.
  - Digital Control Panel: 1 Pc.

|          | BOWL     |        | <b>AGITATOR</b> | 15 MIN. |      | SAFETY |          |
|----------|----------|--------|-----------------|---------|------|--------|----------|
| MODEL    | CAPACITY | MOTOR  | SPEED (RPM)     | TIMER   | HUB  | GUARD  | Wt.      |
| UNI-20CM | 20 QT.   | 1/2 HP | 139, 259, 473   | STD.    | STD. | STD.   | 215 LBS. |