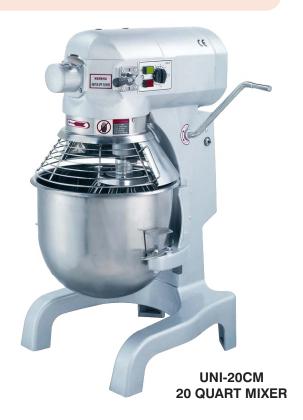

# HEAVY DUTY 20 QUART PLANETARY MIXER

The **Chefmerica™** Planetary Mixers are highly reliable mixers that let you handle even the most demanding of professional food applications with ease. Its advanced design makes it ideal for mixing every type of dough like Bread, Rolls, Bagels, Pastries, Donuts, and other food products.

# **HEAVY DUTY 20 QUART PLANETARY MIXER**