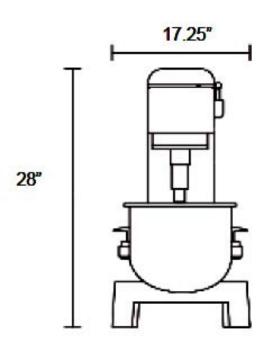

| Item Number | Dimension                | Speeds | RPMs        | Hub Attachment | Timer |
|-------------|--------------------------|--------|-------------|----------------|-------|
| UNI-BAM-10  | 17.25"W x 18.25"D x 28"H | Three  | 113/184/341 | N/A            | N/A   |