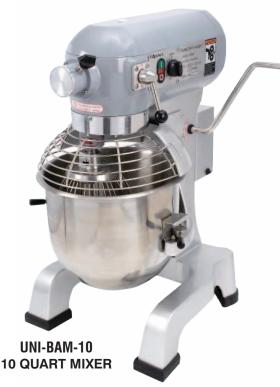

# HEAVY DUTY 10 QUART PLANETARY MIXER

The **Chefmerica™** gear driven commercial planetary mixers are perfect for any small bakery, restaurant, deli and more. Their heavy duty construction and powerful motor will easily handle any type of mixing task needed with ease. Three fixed speeds and its direct drive 100% gear driven transmission allow the mixers to maintain a consistent mixing speed no matter how much product is in the mixing bowl.

Comes complete with a stainless steel mixing bowl, wire whisk, dough hook and flat beater attachments. 5' long power cord with a NEMA 5-15 plug. This unit is ETL Listed and ETL Sanitation and backed by Chefmerica's 1 year replace or repair warranty.

### CONSTRUCTION

- Heavy duty construction
- Stainless steel wire safety guard around bowl
- Stainless steel bowl clamps hold mixing bowl securely in place during operation
- Rubber inserts on feet for stability