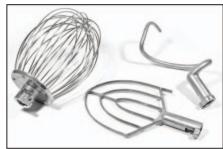

Comes complete with a stainless steel mixing bowl, wire whisk, dough hook and flat beater attachments. 5' long power cord with a NEMA 5-15 plug. This unit is ETL Listed and ETL Sanitation and backed by Chefmerica's 1 year replace or repair warranty.

#### **ATTACHMENTS**

- Includes wire whisk, dough hook and flat beater
- Stainless steel mixing bowl
- UNI-BAM-20 and UNI-BAM-30 feature a #12 hub for meat grinding attachments

## **Standard Accessories:**

- 10 Qt. Stainless Steel Bowl: 1 Pc.
- Mixing Hook: 1 Pc.
- Flat Beater: 1 Pc.
- Wire Whip: 1 Pc.

|          | BOWL     |        | AGITATOR    | 30 MIN. | SAFETY |         |
|----------|----------|--------|-------------|---------|--------|---------|
| MODEL    | CAPACITY | MOTOR  | SPEED (RPM) | TIMER   | GUARD  | Wt.     |
| UNI-10CM | 10 QT.   | 0.87HP | 181-561     | STD.    | STD.   | 44 LBS. |