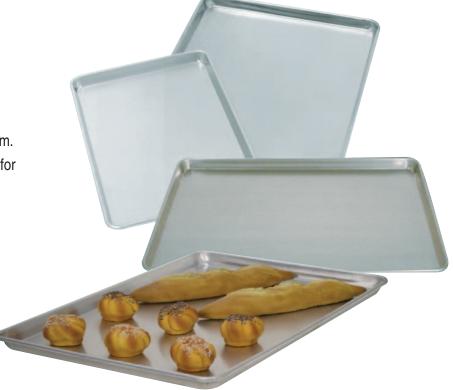

## Standard and Perforated Aluminum Bun Pans

## Features:

- Die formed from one sheet aluminum.
- Wire reinforced top perimeter edge for optimum strength.
- Pans "nest" to maximize storage.
- Heavy gauge aluminum.

| Model    | Pan Size       | Style      | Gauge | Weight          |
|----------|----------------|------------|-------|-----------------|
| 18-A-26  | 18" x 26" x 1" | Heavy Duty | 16    | 48 lbs. per dz. |
| 18-8A-26 | 18" x 26" x 1" | Standard   | 18    | 40 lbs. per dz. |
| 18-8P-26 | 18" x 26" x 1" | Perforated | 18    | 33 lbs. per dz. |
| 18-8A-13 | 18" x 13" x 1" | Half Size  | 18    | 24 lbs. per dz. |