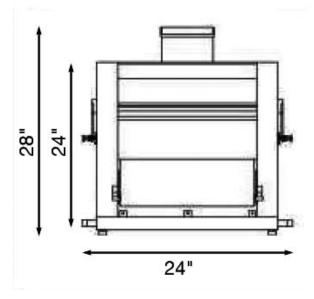

## **Specifications**

Power - 0.75Kw/10 Amps

Dough Base Diameter: Up to 20 Inches

Dough Base Thickness: 0 - .63 Inches

No. of Pieces Per Hour: 600

N.W: 385 lbs.

Plug N' Go Operation: 110V Single Phase

Safe, Simple, Easy To operate