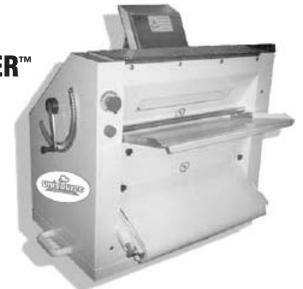

## **INTRODUCING**

THE UNISOURCE HEAVY DUTY COMPACT BENCH DOUGH SHEETER™

This heavy duty countertop sheeter is an efficient 3 roller, two stage machine featuring qucik change handles, front in-feed, front out-feed belt and powerful 1 HP motor.

The Unisource Heavy Duty
COMPACT BENCH SHEETER™
with 3 Roller, Two Stage Machine for
Uniform Dough Sheeting UNI-COMPACT-BDS