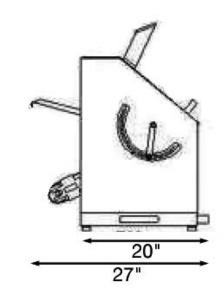

## **Specifications**

Power - 0.75Kw/10 Amps

Dough Base Diameter: Up to 20 Inches

Dough Base Thickness: 0 - .63 Inches

No. of Pieces Per Hour: 600

N.W: 385 lbs.

Plug N' Go Operation: 110V Single Phase

Safe, Simple, Easy To operate