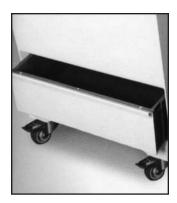

## Follow the Leader™

Crumbs are discarded in a high-capacity collector, which is easy to access.

An optional loading ramp, fitted at the rear of the belt, can be used to efficiently extend the bread loading area.