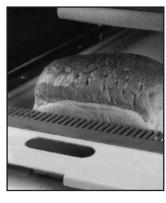

Available as an option, an automatic and retractable loaf pusher helps slice the last loaves.

| Speed                                     | 450                   |
|-------------------------------------------|-----------------------|
| Features                                  |                       |
| Max. loaf dimensions (L x w x h) (inches) | 17.16"L x 6.24"W      |
| Power output (in kW)                      | 0.37                  |
| Net weight (in lbs.)                      | 594 lbs.              |
| Choice of                                 |                       |
| Slice thickness (inches)                  | from 0.312" to 0.624" |
| Loaf height                               | Normal                |
| Type of motor 400/220V                    | Three-phase           |
| Options                                   |                       |
| Loading Ramp                              | •                     |
| Pusher for last loaves                    | •                     |
| Bag opening blowing system                | •                     |