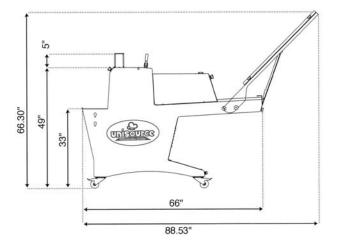

## UNISOURCE INDUSTRIAL HIGH SPEED ARTISAN BREAD SLICER

- Industrial high speed slicers slice 500 units per hour
- Heavy Duty construction
- Slices soft and heavy breads
- Crumb drawer for E-Z cleaing
- Includes heavy duty caster wheels
- One year parts/labor warranty
- 24/7 Nationwide Service

## Follow the Leader™

Crumbs are discarded in a high-capacity collector, which is easy to access.

An optional loading ramp, fitted at the rear of the belt, can be used to efficiently extend the bread loading area.

Available as an option, an automatic and retractable loaf pusher helps slice the last loaves.

| Speed                                     | 450                   |
|-------------------------------------------|-----------------------|
| Features                                  |                       |
| Max. loaf dimensions (L x w x h) (inches) | 17.16"L x 6.24"W      |
| Power output (in kW)                      | 0.37                  |
| Net weight (in lbs.)                      | 594 lbs.              |
| Choice of                                 |                       |
| Slice thickness (inches)                  | from 0.312" to 0.624" |
| Loaf height                               | Normal                |
| Type of motor 400/220V                    | Three-phase           |
| Options                                   |                       |
| Loading Ramp                              | •                     |
| Pusher for last loaves                    | •                     |
| Bag opening blowing system                | •                     |