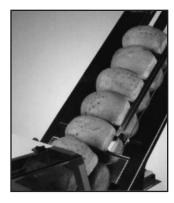

## Follow the Leader™

Crumbs are discarded in a high-capacity collector, which is easy to access.

An optional loading ramp, fitted at the rear of the belt, can be used to efficiently extend the bread loading area.