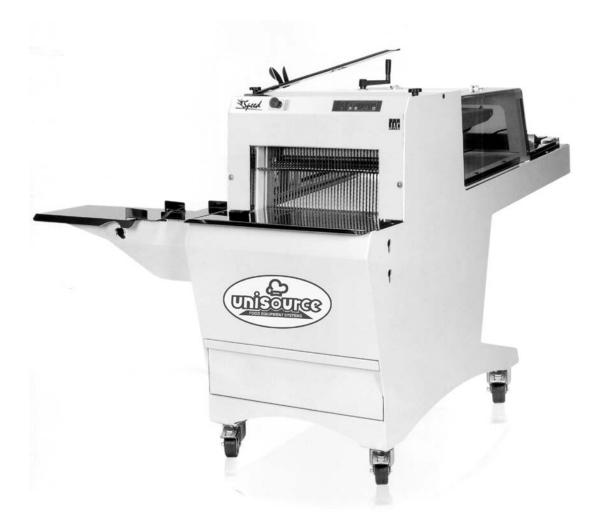

## UNISOURCE INDUSTRIAL HIGH SPEED ARTISAN BREAD SLICER

- Industrial high speed slicers slice 500 units per hour
- Heavy Duty construction
- Slices soft and heavy breads
- Crumb drawer for E-Z cleaing
- Includes heavy duty caster wheels
- One year parts/labor warranty
- 24/7 Nationwide Service

## Follow the Leader™

Crumbs are discarded in a high-capacity collector, which is easy to access.

An optional loading ramp, fitted at the rear of the belt, can be used to efficiently extend the bread loading area.

Available as an option, an automatic and retractable loaf pusher helps slice the last loaves.

| Speed                                     | 450                   |
|-------------------------------------------|-----------------------|
| Features                                  |                       |
| Max. loaf dimensions (L x w x h) (inches) | 17.16"L x 6.24"W      |
| Power output (in kW)                      | 0.37                  |
| Net weight (in lbs.)                      | 594 lbs.              |
| Choice of                                 |                       |
| Slice thickness (inches)                  | from 0.312" to 0.624" |
| Loaf height                               | Normal                |
| Type of motor 400/220V                    | Three-phase           |
| Options                                   |                       |
| Loading Ramp                              | •                     |
| Pusher for last loaves                    | •                     |
| Bag opening blowing system                | •                     |