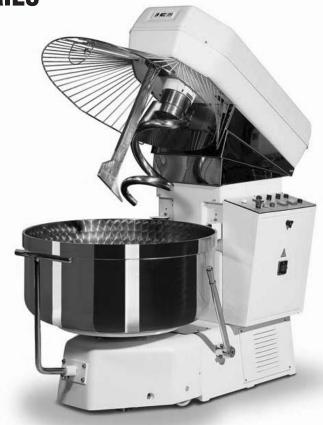

# INTRODUCING

THE UNISOURCE HEAVY DUTY SPIRAL MUSCLE MIXERS™ SERIES

**With Removable Bowl** 

### Standard Features:

- Heavy Duty Stainless steel arm, dividing plate and bowl
- Food grade epoxy body w/casters
- Stainless steel safety guard
- Programmable electronic control panel w/manual backup controls
- Removable bowl on cart
- Smooth easy to clean surfaces
- Reverse bowl direction
- Power cord (no plug)
- One year parts/labor warranty
- 24/7 Nationwide Service

# Options:

- Additional bowls
- Stainless Steel Exterior

UNISOURCE HEAVY DUTY SPIRAL MUSCLE MIXERS™ That's Built to last!

Model UNI-NSE/R-200 (220 Lbs. Flour) Model UNI-NSE/R-300 (300 Lbs. Flour)

Follow the Leader™