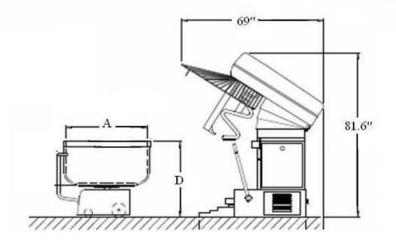

#### **Dimensions:**

| Model         | Bowl Dia. (A) | Width in. Lock Handle (B) | Depth (C) | Bowl Loading Hgt. (D) |
|---------------|---------------|---------------------------|-----------|-----------------------|
| UNI-NSE/R-200 | 35.5"         | 43"                       | 76"       | 35"                   |
| UNI-NSE/R-300 | 41.2"         | 46"                       | 81"       | 34"                   |