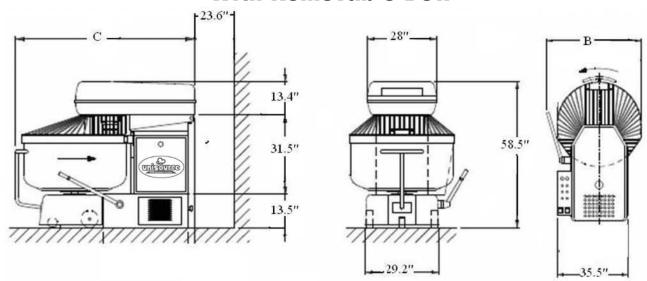

#### **Dimensions:**

| Model         | Bowl Dia. (A) | Width in. Lock Handle (B) | Depth (C) | Bowl Loading Hgt. (D) |
|---------------|---------------|---------------------------|-----------|-----------------------|
| UNI-NSE/R-200 | 35.5"         | 43"                       | 76"       | 35"                   |
| UNI-NSE/R-300 | 41.2"         | 46"                       | 81"       | 34"                   |