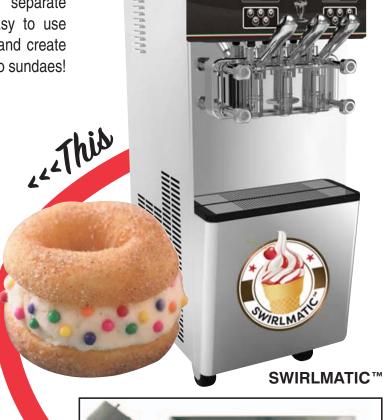

## ICE CREAM & DONUT SANDWICHES & SUNDAES!

## SWIRLMATIC™ SOFT-SERVE ICE CREAM/YOGURT MACHINE & DONUT ROBOT FRYER COMBO

Swirlmatic<sup>™</sup> offers all the popular soft service choices from Low Fat or Non-Fat Ice Cream to Custards, Frozen Yogurts And Sorbet. Swirlmatic<sup>™</sup> has two separate multi-flavors or a combination of both with easy to use technology. Add a Mark II Donut Robot Fryer and create the ultimate, creative deserts! From sandwiches to sundaes!

# SWIRLMATIC™ SOFT-SERVE ICE CREAM/YOGURT MACHINE & DONUT ROBOT FRYER COMBO

**Ice Cream Donut Sandwiches** 