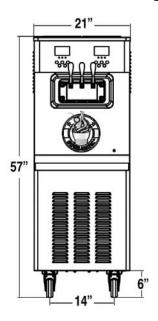

### **Swirlmatic Options:**

- Pasteurization System
- OEM Panel Design
- Transparent Dispensing Door

MARK II DONUT ROBOT

| MODEL        | TC392SE                  | FLAVORS:          | TWIN TWIST SERVE |
|--------------|--------------------------|-------------------|------------------|
| Dimension    | 21"(W) x 32"(D) x 57"(H) | Hopper Capacity   | 14Lx2            |
| Power Supply | 220/60Hz/1phs/4000w      | Cylinder Capacity | 2Lx2             |
| Production   | 200*2cones/H(2.8 oz.)    | Cooling System    | Air              |
| Weight       | 530 lbs.                 | Gas               | R404a            |