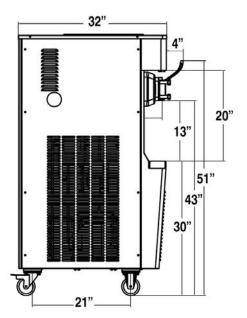

### **Swirlmatic Options:**

- Pasteurization System
- OEM Panel Design
- Transparent Dispensing Door

MARK II DONUT ROBOT

| MODEL        | TC392SE                  | FLAVORS:          | TWIN TWIST SERVE |
|--------------|--------------------------|-------------------|------------------|
| Dimension    | 21"(W) x 32"(D) x 57"(H) | Hopper Capacity   | 14Lx2            |
| Power Supply | 220/60Hz/1phs/4000w      | Cylinder Capacity | 2Lx2             |
| Production   | 200*2cones/H(2.8 oz.)    | Cooling System    | Air              |
| Weight       | 530 lbs.                 | Gas               | R404a            |