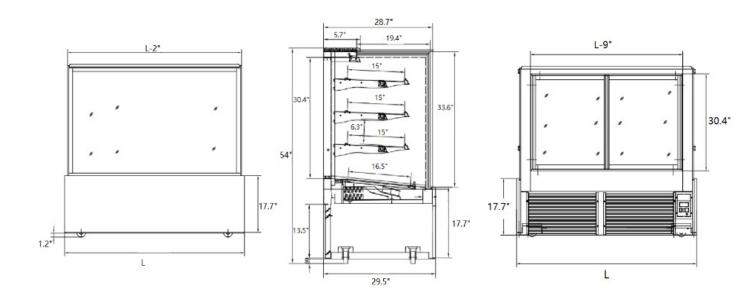

## **PRODUCT SPECIFICATION**

| Model    | Doors | Capacity<br>(cu.ft) | Shelves | Cabinet Dimensions<br>(Inches / mm) |                     |                    | НР  | Voltage   | Amps | Cord<br>Length | Net<br>Weight       |
|----------|-------|---------------------|---------|-------------------------------------|---------------------|--------------------|-----|-----------|------|----------------|---------------------|
|          |       |                     |         | L                                   | D                   | н                  |     |           |      | (ft.)          | (lbs. / <i>kg</i> ) |
| UNI-RT4F | 2     | 19                  | 4       | 47.2"<br><i>1295</i>                | 29.5"<br><i>750</i> | 54"<br><i>1350</i> | 1/3 | 110V/60Hz | 4.90 | 6              | 290<br><i>131</i>   |
| UNI-RT5F | 2     | 22.7                | 4       | 59"<br><i>1500</i>                  | 29.5"<br><i>750</i> | 54"<br>1350        | 1/3 | 110V/60Hz | 6.20 | 6              | 290<br><i>131</i>   |
| UNI-RT6F | 2     | 26.8                | 4       | 70.8"<br><i>1800</i>                | 29.5"<br><i>750</i> | 54"<br><i>1350</i> | 3/5 | 110V/60Hz | 6.80 | 6              |                     |

## Plan view

 $Direct\ Phone\ \&\ Services:\ (516)\ 527-3309\ .\ \ (888)\ \ 443-7014.\ \underline{info@unisourcefoodequipment.com}\ .\ unisourcefoodequipment.com$ 

170 Wilbur Place, Suite 300, Bohemia, New York, 11716