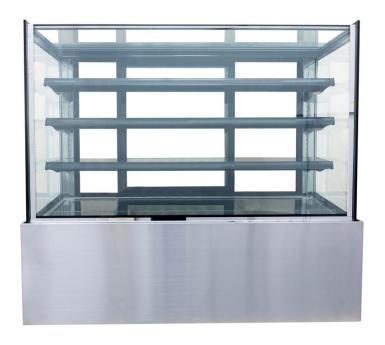

## **HALSTON DESIGNER SERIES**

Flat glass refrigerated display case

## STANDARD FEATURES

- $\bullet$  Refrigeration system is optimized to function between 33  $\mathcal{F}$  ~ 40  $\mathcal{F}$
- Black or white coated steel for exterior and white coated steel for interior
- High quality digital temperature controller
- With caster and brakes
- Bottom mounted compressor unit
- LED light inside top and two sides
- Double glazed safety glass with heated film inside
- Automatic defrost system
- R290 Refrigerant, O-zone friendly
- ETL approved (conforms to UL-471&NSF-7)
- DOE 2017, Energy efficient compliant