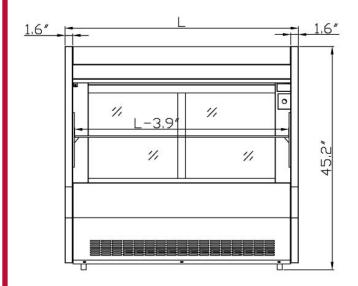

| Model      | # Of<br>Doors | Capacity<br>(Cu. Ft.) | # Of<br>Shelves | Cabinet Dimensions |       |       |     |           |      | Cord   | Wt.   |
|------------|---------------|-----------------------|-----------------|--------------------|-------|-------|-----|-----------|------|--------|-------|
|            |               |                       |                 | L                  | D     | Н     | HP  | Voltage   | Amps | Length | (lbs) |
| UNI-DZ1200 | 2             | 18                    | 1               | 47.2"              | 32.5" | 45.2" | 1/3 | 110V/60Hz | 5.0  | 6 Ft.  | 496   |
| UNI-DZ1500 | 2             | 21.5                  | 1               | 59"                | 32.5" | 45.2" | 3/5 | 110V/60Hz | 5.8  | 6 Ft.  | 573   |
| UNI-DZ1800 | 2             | 26.4                  | 1               | 70.9"              | 32.5" | 45.2" | 3/4 | 110V/60Hz | 6.4  | 6 Ft.  | 650   |
| UNI-DZ2000 | 2             | 31.2                  | 1               | 78.7"              | 32.5" | 45.2" | 3/4 | 110V/60Hz | 6.8  | 6 Ft.  | 723   |

## HALSTON DESIGNER SERIES DELI DISPLAY CASES WITH CURVED FRONT REFRIGERATED

|            | Cabinet Dimensions |       |       |  |  |  |
|------------|--------------------|-------|-------|--|--|--|
| Model      | L                  | D     | Н     |  |  |  |
| UNI-DZ1200 | 47.2"              | 32.5" | 45.2" |  |  |  |
| UNI-DZ1500 | 59"                | 32.5" | 45.2" |  |  |  |
| UNI-DZ1800 | 70.9"              | 32.5" | 45.2" |  |  |  |
| UNI-DZ2000 | 78.7"              | 32.5" | 45.2" |  |  |  |