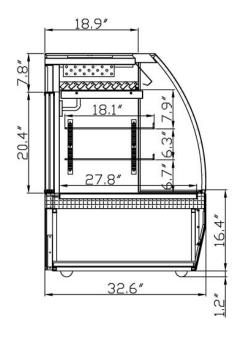

| Model      | # Of<br>Doors | Capacity<br>(Cu. Ft.) | # Of<br>Shelves | Cabinet Dimensions |       |       |     |           |      | Cord   | Wt.   |
|------------|---------------|-----------------------|-----------------|--------------------|-------|-------|-----|-----------|------|--------|-------|
|            |               |                       |                 | L                  | D     | Н     | HP  | Voltage   | Amps | Length | (lbs) |
| UNI-DZ1200 | 2             | 18                    | 1               | 47.2"              | 32.5" | 45.2" | 1/3 | 110V/60Hz | 5.0  | 6 Ft.  | 496   |
| UNI-DZ1500 | 2             | 21.5                  | 1               | 59"                | 32.5" | 45.2" | 3/5 | 110V/60Hz | 5.8  | 6 Ft.  | 573   |
| UNI-DZ1800 | 2             | 26.4                  | 1               | 70.9"              | 32.5" | 45.2" | 3/4 | 110V/60Hz | 6.4  | 6 Ft.  | 650   |
| UNI-DZ2000 | 2             | 31.2                  | 1               | 78.7"              | 32.5" | 45.2" | 3/4 | 110V/60Hz | 6.8  | 6 Ft.  | 723   |

## HALSTON DESIGNER SERIES DELI DISPLAY CASES WITH CURVED FRONT REFRIGERATED

|            | Cabinet Dimensions |       |       |  |  |  |
|------------|--------------------|-------|-------|--|--|--|
| Model      | L                  | D     | Н     |  |  |  |
| UNI-DZ1200 | 47.2"              | 32.5" | 45.2" |  |  |  |
| UNI-DZ1500 | 59"                | 32.5" | 45.2" |  |  |  |
| UNI-DZ1800 | 70.9"              | 32.5" | 45.2" |  |  |  |
| UNI-DZ2000 | 78.7"              | 32.5" | 45.2" |  |  |  |