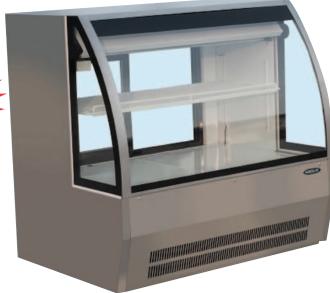

## HALSTON DESIGNER SERIES DELI DISPLAY CASES WITH CURVED FRONT REFRIGERATED

UNI-DZ-1200 Shown

- Curved glass design with double glazed tempered safety glass with heater
- Stainless steel exterior, SUS304 & coated metal for interior
- · Rear double sliding doors
- · Adjustable steel shelf
- Gravity coil refrigeration system provides a high humidity environment for exceptional preservation of meats and deli products.
- · Sliding out imported condensing unit

- · Led light mounted inside top
- · Adjustable legs with casters
- · High quality digital temperature controller
- Automatic defrost system for front glass and rear door frame
- R290 refrigerant, ozone friendly
- Range of temperature: 33° 41° F
- · ETL Approved