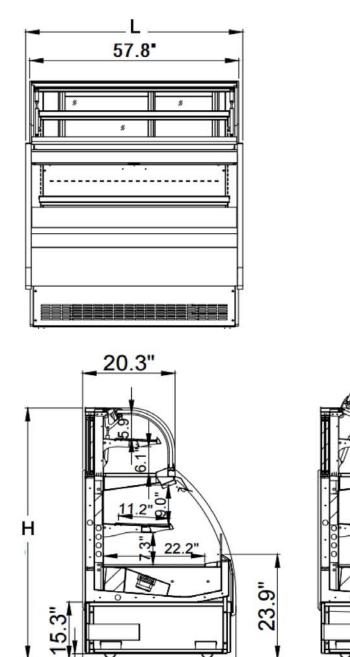

| Model                           | Doors | Capacity (Cu. Ft) | Shelves | Cabinet Dimensions |       |       |     | Veltere   | Amno | Wt.   |
|---------------------------------|-------|-------------------|---------|--------------------|-------|-------|-----|-----------|------|-------|
|                                 |       |                   |         | L                  | D     | Н     | HP  | Voltage   | Amps | (lbs) |
| REFRIGERATED DISPLAYS           |       |                   |         |                    |       |       |     |           |      |       |
| UNI-DS-900<br>UNI-DS-900-NLG*   | 2     | 17.6              | 2       | 35.8"              | 33.7" | 57.5" | 1/3 | 110V/60Hz | 6.20 | 518   |
| UNI-DS-1200<br>UNI-DS-1200-NLG* | 2     | 22.9              | 2       | 47.6"              | 33.7" | 57.5" | 1/2 | 110V/60Hz | 7.0  | 617   |
| UNI-DS-1500<br>UNI-DS-1500-NLG* | 2     | 26.5              | 2       | 59.5"              | 33.7" | 57.5" | 1/2 | 110V/60Hz | 7.0  | 732   |