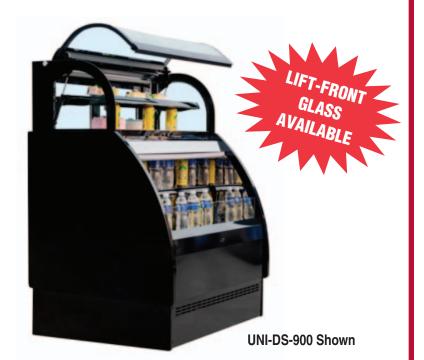

## HALSTON DESIGNER SERIES REFRIGERATED COMBO DISPLAY CASES

## **Standard Features:**

ENERG

rechnolog

- Four Adjustable Shelves With LED Lights.
- Two Cut-Away End Panels With Mirror Inside Lower Section.
- Two Clear Glass Rear Sliding Doors.
- Top Curved Double Pane Glass With Lift-Up or Fixed Front Glass. Includes With Heater.
- Adjustable Legs With Casters.
- Four Ft. Power Cord.

## HALSTON DESIGNER SERIES REFRIGERATED COMBO DISPLAY CASES

n

c

**Unit Shown With Optional Lift Glass** 

62.5"

Direct Phone & Service: (516) 527-3309 • (888) 443-7014 • info@unisourcefoodequipment.com • unisourcefoodequipment.com 170 Wilbur Place, Suite 300, Bohemia, New York, 11716