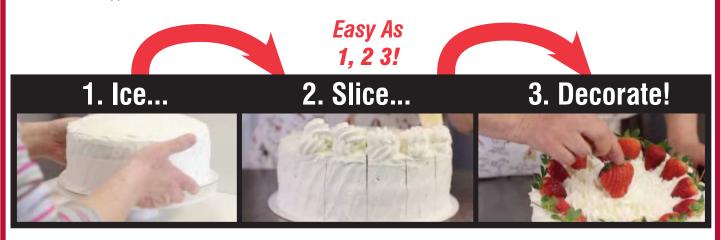

#### **OPTION 1: "Pre-Sliced"**

Customer mentions how many guests are attending party when ordering the cake. Cake is pre-sliced and then decorated. Cake does not appear sliced! Customer removes slice with a spatula and like magic... it is already cut into the perfect size!