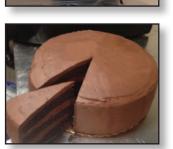

Increase your level of service by offering your customers **PRE-SLICED** cakes for their party or function!

Never have your customers slice uneven portions again and no mess!

Customer can not tell cake is sliced until they pick up with a spatula... Surprise... It's perfectly sliced!

#### **OPTION 1: "Pre-Sliced"**

Customer mentions how many guests are attending party when ordering the cake. Cake is pre-sliced and then decorated. Cake does not appear sliced! Customer removes slice with a spatula and like magic... it is already cut into the perfect size!