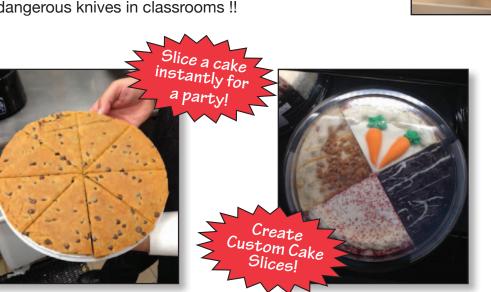

Increase your level of service by offering your customers **PRE-SLICED** cakes for their party or function!

Never have your customers slice uneven portions again and no mess!

Customer can not tell cake is sliced until they pick up with a spatula... Surprise... It's perfectly sliced!

- Slices 6" 12" round soft or frozen cakes automatically from 2 - 40 slices in seconds. Slice right in front of the customer!
- Slices frozen cakes from 15° F.
- Great for Patisserie & Cake Shops, In-Store Bakeries, Hotels, Restaurants & Caterers.
- Use special wire and blade attachment for smooth, precision cuts. Customers and guests can not tell the cake was pre-sliced until they pick up a slice with a spatula.
- · Great for messy ice cream cakes!
- Point-of-sale customer service. Just ask "How many guests are coming to the party?"
- Perfect slices every time!
- Any staff member can learn in minutes.
- · Cuts chocolate chip cookie cakes too!
- Slices chocolate cookie birthday cakes for schools with no dangerous knives in classrooms !!

## CREATE

- Single serve portions exactly the same size for consistent calorie counts required for weights and measures regulations.
- Mix N' Match a variety of cakes! Assemble cakes with different flavors and varieties.
- Superior performance for slicing Cheese Cakes, Black forest Cakes, Pies, Red Velvet Cases, Sponge Cakes, Birthday Cakes, Strawberry Shortcakes, Coffee Cakes, Carrot Cakes, Chocolate Cakes and more.
- Pre slice 120 150 cakes per hour with wire function.
- Pre slice 100 120 cakes per hour with blade function.
- Great for catering parties for easy head count!
- Shipped ready to go with all the accessories you need!
- 1 Year Parts and Labor.