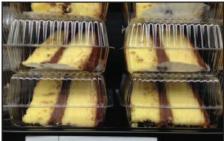

**Grab-N-Go!** Pre-Slice a variety of cakes, ready to be boxed up and go.

Store Made Cake Slice

Create Single Serve Portions! Even, consistent slices to maintain calorie count and size.

#### **OPTION 3: "Pre-Cut"**

Bakery can have a section of "Pre-Sliced" cakes for grab-n-go convenience.