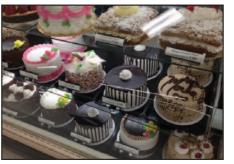

**Grab-N-Go!** Pre-Slice a variety of cakes, ready to be boxed up and go.

Store Made Cake Slice

Create Single Serve Portions! Even, consistent slices to maintain calorie count and size.

#### **OPTION 3: "Pre-Cut"**

Bakery can have a section of "Pre-Sliced" cakes for grab-n-go convenience.